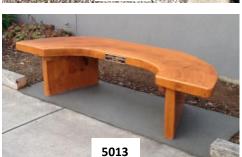

| 5010 | 1m \$450      | 1.2m \$500 | 1.4m \$550 | 1.6m \$600 | 1.8m \$650 | 2m \$700 | 2.4m \$750 |
|------|---------------|------------|------------|------------|------------|----------|------------|
| 5012 | 900mm \$475   |            | 1.4m \$575 |            | 1.8m \$800 |          |            |
| 5013 |               |            |            |            | 1.8m \$895 |          |            |
| 5015 | 900mm \$800   | 1.2m \$850 | 1.4m \$900 |            |            |          |            |
| 7004 | 950mm \$1,600 | 0          |            |            |            |          |            |