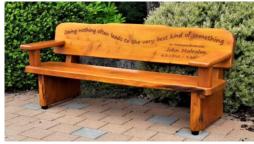

**7002** 1.8m wide Park Bench **\$1,900** 1.2m \$1,500 1.4m \$1,600 1.6m \$1,700 2m \$2,000

**5003JJ** 1.8m wide Park Bench \$1,200 1.6m \$1,150 2m \$1,250

Park Benches can be made in 1.2m, 1.4m, 1.6m, 1.8m & 2m wide Stainless Steel Engraved Plaque \$180 Engraving is usually 4 line's so it is big enough to read Engraving into the wood \$35 per letter Each letter needs 50mm minimum