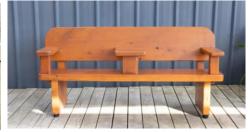

## 2024 Park Benches & Seating

**5003** 1.8m wide Park Bench **\$1,050** 1m \$850 1.2m \$900 1.4m \$950 1.6m \$1,000 2m \$1,100 2.4m \$1,150 2.8m \$1,200 3m \$1,250

**5003A** 1.8m Park Bench with Arms **\$1,150** 1.2m \$1,000 1.4m \$1,050 1.6m \$1,100 2m \$1,200 2.4m \$1,250

**7002** 1.8m wide Park Bench **\$1,900** 1.2m \$1,500 1.4m \$1,600 1.6m \$1,700 2m \$2,000

**5003JJ** 1.8m wide Park Bench \$1,200 1.6m \$1,150 2m \$1,250

Park Benches can be made in 1.2m, 1.4m, 1.6m, 1.8m & 2m wide Stainless Steel Engraved Plaque \$180 Engraving is usually 4 line's so it is big enough to read Engraving into the wood \$35 per letter Each letter needs 50mm minimum