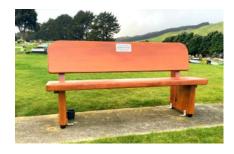

## 2024 Park Benches & Seating

**5003** 1.8m wide Park Bench **\$1,050** 1m \$850 1.2m \$900 1.4m \$950 1.6m \$1,000 2m \$1,100 2.4m \$1,150 2.8m \$1,200 3m \$1,250

**5003A** 1.8m Park Bench with Arms **\$1,150** 1.2m \$1,000 1.4m \$1,050 1.6m \$1,100 2m \$1,200 2.4m \$1,250