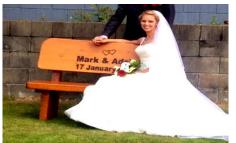

**7002** 1.8m wide Park Bench **\$1,900** 1.2m \$1,500 1.4m \$1,600 1.6m \$1,700 2m \$2,000

**5003JJ** 1.8m wide Park Bench \$1,200 1.6m \$1,150 2m \$1,250

Park Benches can be made in 1.2m, 1.4m, 1.6m, 1.8m & 2m wide Stainless Steel Engraved Plaque \$180 Engraving is usually 4 line's so it is big enough to read Engraving into the wood \$35 per letter Each letter needs 50mm minimum