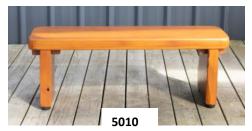

| 5010 | 1m \$450      | 1.2m \$500 | 1.4m \$550 | 1.6m \$600 | 1.8m \$650 | 2m \$700 | 2.4m \$750 |
|------|---------------|------------|------------|------------|------------|----------|------------|
| 5012 | 900mm \$475   |            | 1.4m \$575 |            | 1.8m \$800 |          |            |
| 5013 |               |            |            |            | 1.8m \$895 |          |            |
| 5015 | 900mm \$800   | 1.2m \$850 | 1.4m \$900 |            |            |          |            |
| 7004 | 950mm \$1,600 | 0          |            |            |            |          |            |