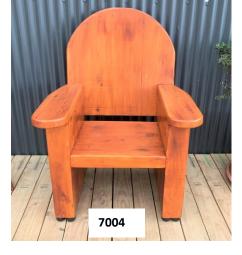

| 5010 | 1m \$450      | 1.2m \$500 | 1.4m \$550 | 1.6m \$600 | 1.8m \$650 | 2m \$700 | 2.4m \$750 |
|------|---------------|------------|------------|------------|------------|----------|------------|
| 5012 | 900mm \$475   |            | 1.4m \$575 |            | 1.8m \$800 |          |            |
| 5013 |               |            |            |            | 1.8m \$895 |          |            |
| 5015 | 900mm \$800   | 1.2m \$850 | 1.4m \$900 |            |            |          |            |
| 7004 | 950mm \$1,600 | 0          |            |            |            |          |            |