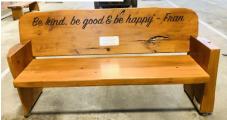

## 2024 Park Benches & Seating

**5003** 1.8m wide Park Bench **\$1,050** 1m \$850 1.2m \$900 1.4m \$950 1.6m \$1,000 2m \$1,100 2.4m \$1,150 2.8m \$1,200 3m \$1,250

**5003A** 1.8m Park Bench with Arms **\$1,150** 1.2m \$1,000 1.4m \$1,050 1.6m \$1,100 2m \$1,200 2.4m \$1,250

**7002** 1.8m wide Park Bench **\$1,900** 1.2m \$1,500 1.4m \$1,600 1.6m \$1,700 2m \$2,000

**5003JJ** 1.8m wide Park Bench \$1,200 1.6m \$1,150 2m \$1,250

Park Benches can be made in 1.2m, 1.4m, 1.6m, 1.8m & 2m wide Stainless Steel Engraved Plaque \$180 Engraving is usually 4 line's so it is big enough to read Engraving into the wood \$35 per letter Each letter needs 50mm minimum