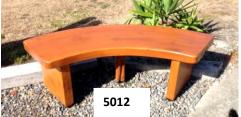

| 5010 | 1m \$450      | 1.2m \$500 | 1.4m \$550 | 1.6m \$600 | 1.8m \$650 | 2m \$700 | 2.4m \$750 |
|------|---------------|------------|------------|------------|------------|----------|------------|
| 5012 | 900mm \$475   |            | 1.4m \$575 |            | 1.8m \$800 |          |            |
| 5013 |               |            |            |            | 1.8m \$895 |          |            |
| 5015 | 900mm \$800   | 1.2m \$850 | 1.4m \$900 |            |            |          |            |
| 7004 | 950mm \$1,600 | 0          |            |            |            |          |            |